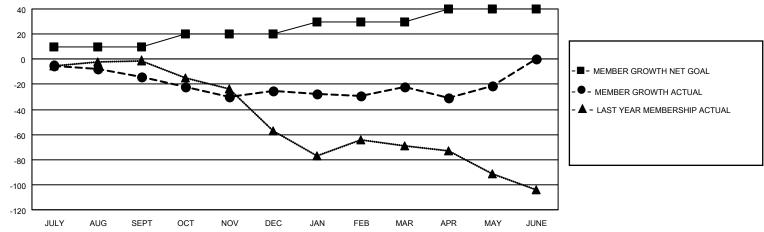

## District 11 B1

| Clubs RESULTS FOR 2021-2022 |   |   |   | Members RESULTS FOR 2021-2022 |    |    |    |
|-----------------------------|---|---|---|-------------------------------|----|----|----|
|                             |   |   |   |                               |    |    |    |
| JULY/AUG/SEPT               | 0 | 0 | 0 | JULY/AUG/SEPT                 | 10 | 34 | 47 |
| OCT/NOV/DEC                 | 1 | 0 | 1 | OCT/NOV/DEC                   | 10 | 34 | 37 |
| JAN/FEB/MAR                 | 0 | 0 | 1 | JAN/FEB/MAR                   | 10 | 19 | 16 |
| APR/MAY/JUNE                | 1 | 0 | 0 | APR/MAY/JUNE                  | 10 | 35 | 33 |

## GOALS AND ACTUAL MEMBERS CUMULATIVE

| DROPPED CLUBS: 2 |     | 25 CLUBS OF 44 ADDED 1 OR<br>MORE NEW MEMBERS | GENDER DISTRIBUTION                |              |  |
|------------------|-----|-----------------------------------------------|------------------------------------|--------------|--|
|                  |     | WORE NEW WEINBERS                             | MALE                               | 576 (59.08%) |  |
|                  |     |                                               | FEMALE                             | 399 (40.92%) |  |
| DROPPED MEMBERS  |     |                                               | NON BINARY                         | 0 (0.00%)    |  |
|                  |     |                                               | PREFER NOT TO ANSWER               | 0 (0.00%)    |  |
| DECEASED         | 22  |                                               |                                    |              |  |
| CLUB CANCELLED   | 0   | CLICK HERE FOR CUMULATIVE                     | TOTAL FAMILY UNIT MEMBERS 184      |              |  |
| OTHER            | 111 | MEMBERSHIP DATA                               |                                    |              |  |
| TOTAL            | 133 |                                               | FAMILY MEMBERS PAYING HALF DUES 93 |              |  |
|                  |     |                                               |                                    |              |  |